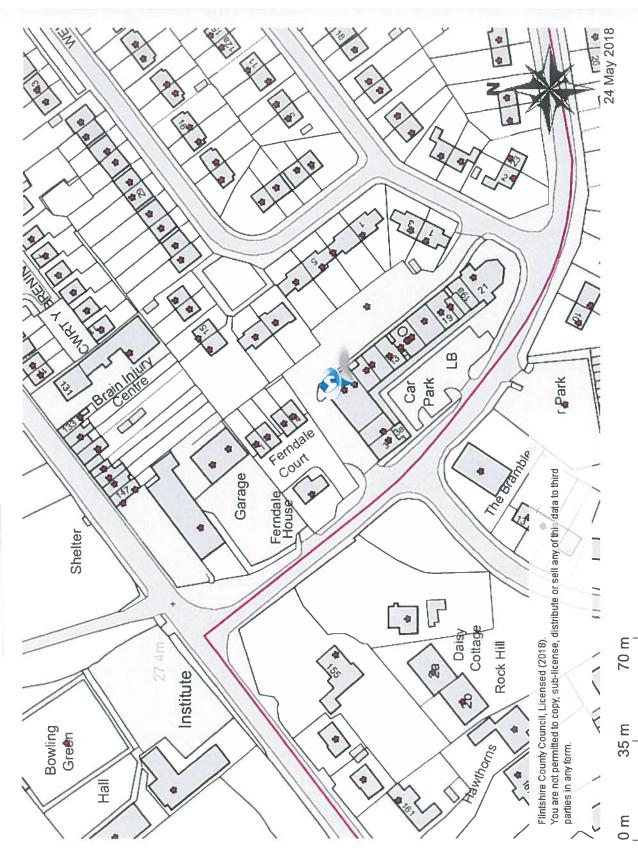

| 1.00 | EXPLAINING THE APPLICATION                                                                                                                                                                                               |
|------|--------------------------------------------------------------------------------------------------------------------------------------------------------------------------------------------------------------------------|
| 1.01 | The premises concerned is 7 Broughton Hall Road, Broughton, Flintshire, CH4 0QR. Its location can be seen in Appendix A.                                                                                                 |
| 1.02 | The applicant is Cheshire Retail NW Ltd.                                                                                                                                                                                 |
| 1.03 | The application is for a Premises Licence for Thrifty's, 7 Broughton Hall Road, Broughton.                                                                                                                               |
| 1.04 | The applicant has applied for the following licensable activities: Supply of alcohol for consumption off the premises.                                                                                                   |
| 1.05 | The hours applied for are Monday to Sunday 07:00 to 22:00 hours.                                                                                                                                                         |
| 1.06 | Representations have been received from Mr Mark Griffiths together with a petition from members of the local community in support of his letter, and these can be seen in Appendix B and C respectively.                 |
| 1.07 | Representations have also been received from Mrs Marian Griffiths who lives locally, and these can be seen in Appendix D.                                                                                                |
| 1.08 | North Wales Police have confirmed in writing that the application has been discussed with Acting Inspector Geraint Richards, the Officer responsible for the area, and that they make no objections to this application. |
| 1.09 | North Wales Fire and Rescue Service have confirmed in writing that they will not be making any representations to the Licensing Authority regarding the application.                                                     |
| 1.10 | The steps that the applicant intends to take to promote the four licensing objectives are set out in Appendix E.                                                                                                         |
| 1.11 | The application was advertised in the correct manner.                                                                                                                                                                    |